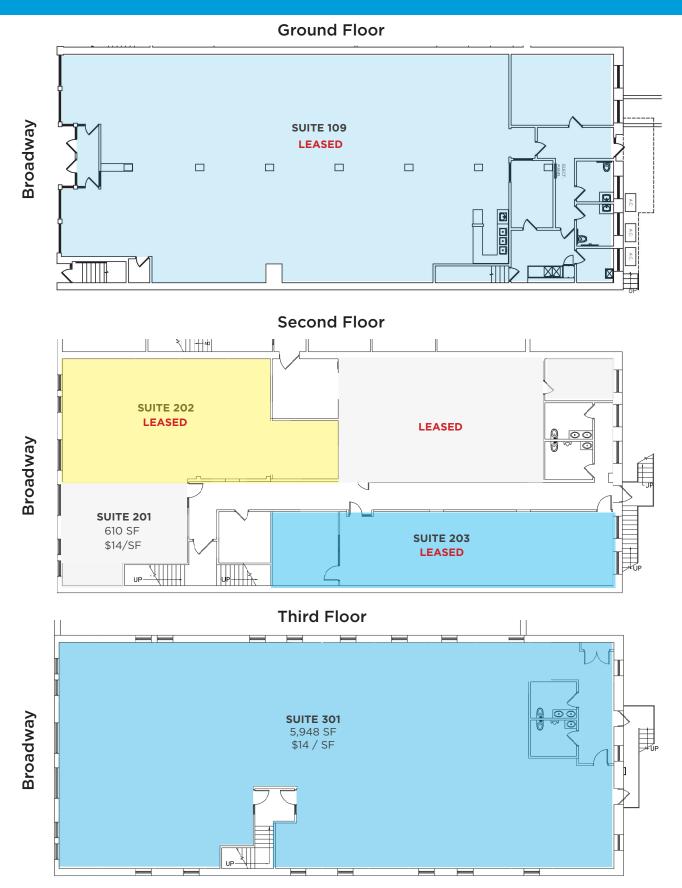

Hancock Building Floor Plans

Floor plans and labels are for illustration purposes only.

Hancock Building Property Details

# **Leasing Information**

| Property type       | Office and Retail |
|---------------------|-------------------|
| Property name       | Hancock Building  |
| Rental rate         | \$14 / SF         |
| CAM                 | \$4 / SF          |
| Minimum rentable SF | 610 SF            |
| Taxes               | Included in CAM   |
| Snow removal        | Included in CAM   |
| Heat                | Included in CAM   |
| SWG                 | Included in CAM   |
| Phone / Internet    | Paid by tenant    |
| Janitorial          | Paid by tenant    |
| Property condition  | Existing          |
|                     |                   |