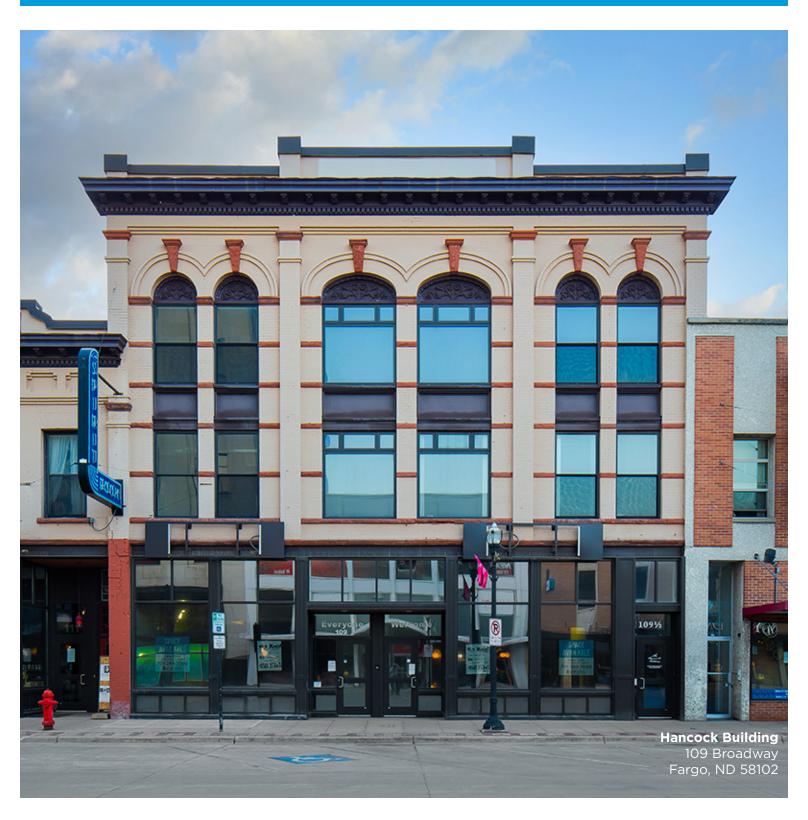

### **Description**

The Hancock Building is located on Broadway across from the iconic Black Building in the heart of downtown Fargo. There is currently office space available on the 2nd and 3rd floors and retail space available on the ground floor. Neighboring businesses include Silver Lining Creamery, Replay Games, Third Drop Coffee, Taco Shop, and Scan Design.