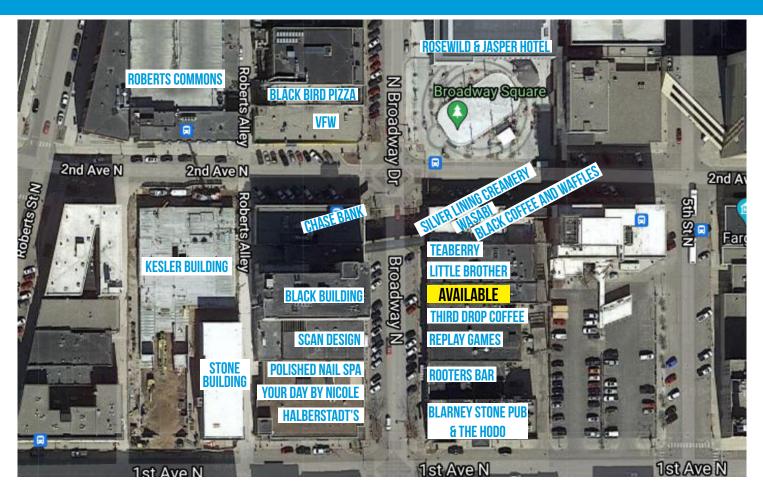

## Description

The historic Bostad building has a vacant space ready to be transformed into your restaurant or retail business. Less than a block from Broadway Square, this space would put your business in the core of our urban district. With 5,000 residents - some of whom live just upstairs in the cozy Bostad condos - and 20,000 employees in the downtown Fargo neighborhood, steady foot traffic by the windowed storefront will ensure high-impact exposure for your business.