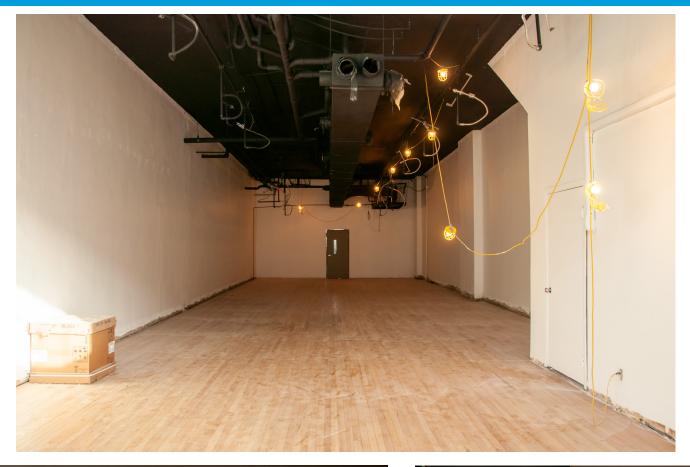

Exposed brick and finished hardwood floors

## Description

The historic Bostad building has a vacant space ready to be transformed into your restaurant or retail business. Less than a block from Broadway Square, this space would put your business in the core of our urban district. With 5,000 residents - some of whom live just upstairs in the cozy Bostad condos - and 20,000 employees in the downtown Fargo neighborhood, steady foot traffic by the windowed storefront will ensure high-impact exposure for your business.